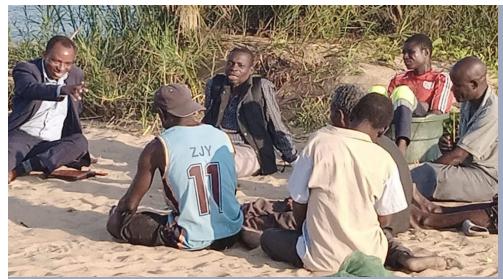

## **MULTIPLY** DISCIPLES OF JESUS

By sharing in a group, both believing and yet to believe men in Mozambique grow accustomed to speaking openly about spiritual matters.

GT trains Afghan refugees to reach their own people using simple, reproducible methods.