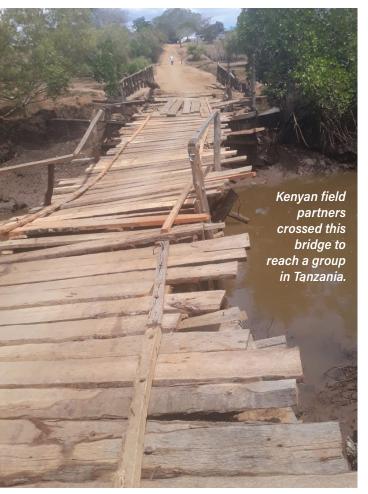

### We prioritize sending field partners **PROXIMATE** TO THE LEAST REACHED

Urban GT workers minister among the remote mountain people. Global Teams

A Muslim background believer crosses the lake to engage the a group on the other side.