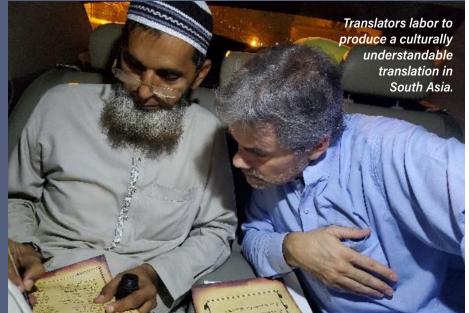

For the Gospel to spread rapidly, Jesus must not be perceived as foreign. The message must be planted like leaven within the culture. Indian students in a remote village spell the name they had not heard before.