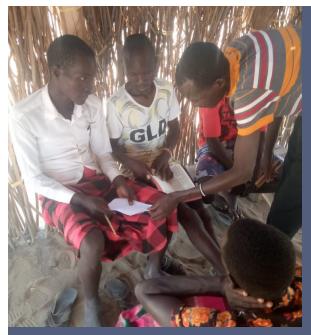

## **MULTIPLY** DISCIPLES OF JESUS

By sharing in a group, both believing and yet to believe men in Mozambique grow accustomed to speaking openly about spiritual matters.

GT trains Afghan refugees to reach their own people using simple, reproducible methods.